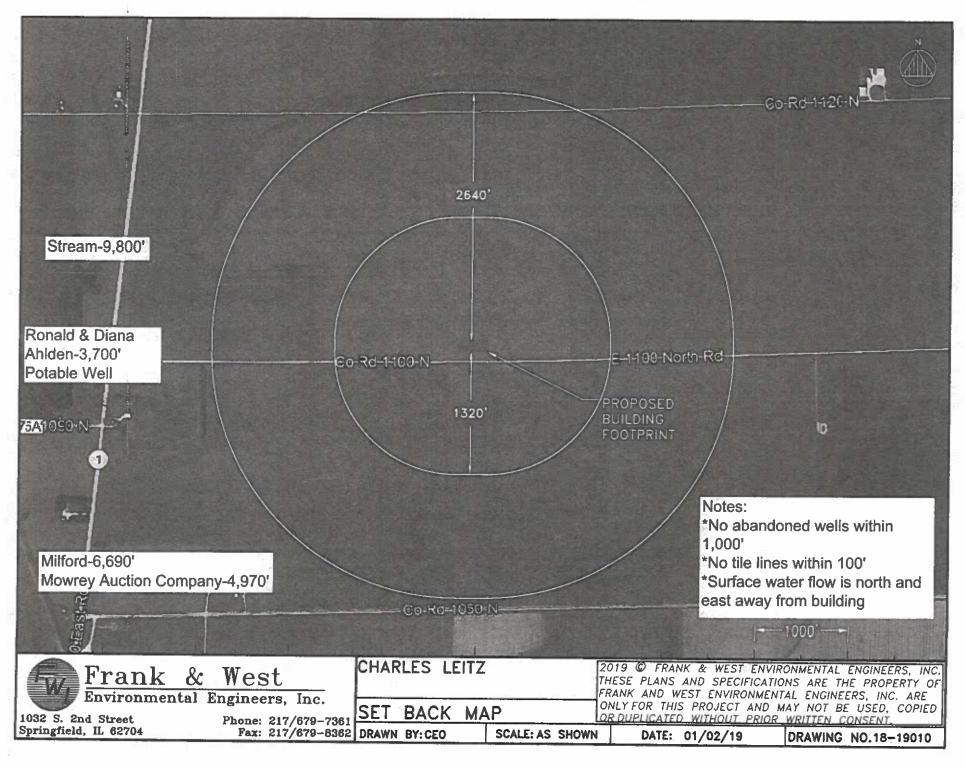

## Watershed Unit Tax Certification Review Sheet

| Project Name: Charles Leitz                                                                                                                                                                                                                                                                                                                                    | 2 22                                                                                                                                          |
|----------------------------------------------------------------------------------------------------------------------------------------------------------------------------------------------------------------------------------------------------------------------------------------------------------------------------------------------------------------|-----------------------------------------------------------------------------------------------------------------------------------------------|
| Reviewer: WH                                                                                                                                                                                                                                                                                                                                                   | Date: January 7, 2020                                                                                                                         |
| Log number: TC-141999                                                                                                                                                                                                                                                                                                                                          | Type: Agchem Livestock                                                                                                                        |
| Applicant: Charles Leitz<br>1121 N. 2600 E. Rd.                                                                                                                                                                                                                                                                                                                | Contact: Same                                                                                                                                 |
| Milford, IL 60953                                                                                                                                                                                                                                                                                                                                              | Phone: 815-471-5336                                                                                                                           |
| Facility: Charles Leitz<br>2380 E. 1100 N. Rd.                                                                                                                                                                                                                                                                                                                 | Property Index#: 33-02-400-002                                                                                                                |
| Milford, IL 60953                                                                                                                                                                                                                                                                                                                                              | Parcel#:                                                                                                                                      |
| Legal Description:                                                                                                                                                                                                                                                                                                                                             | County: Iroquois                                                                                                                              |
| SE of Section: 2 Twp: 25N R: 12W PM: 2 <sup>nd</sup>                                                                                                                                                                                                                                                                                                           | Signature: Charles Leitz                                                                                                                      |
| Date Control Devices installed: November 2019                                                                                                                                                                                                                                                                                                                  | Title: Operator                                                                                                                               |
| Wastes:                                                                                                                                                                                                                                                                                                                                                        | cled through the facility and/or land applied.                                                                                                |
| Physical Description of Pollution Control Devices:                                                                                                                                                                                                                                                                                                             | # II                                                                                                                                          |
| The livestock waste handling facilities consist of one (1) concrete maconcrete slatted portion of the floor over the manure pits that captic concrete manure pit has ten (10) pumpout pits (approximately 6 ft. pit. HDPE perimeter drainage tiles (approximately 966 ft. x 6 in.) ar flotation of the pit. The facility collects, transports and stores lives | are and contain waste generated in the barns above. The x 6 ft. x 8 ft.) to allow manure removal from the manure of the manure pit to prevent |
| Pollution control facilities requested by the applicant through Desc<br>application form and the attached drawings.                                                                                                                                                                                                                                            | riptiom of Pollution Control Facilities, Section C of the                                                                                     |
| One (1) concrete manure pit; (approximately 321 ft. x 102 ft. x 8 ft) Concrete slatted floor at the pit;                                                                                                                                                                                                                                                       |                                                                                                                                               |
| Pumpout pits attached to the manure pit, 10 x 6 ft. x 6 ft. x 8 ft. HDPE Perimeter drainage tiles at the pit: 966 ft. x 4 in                                                                                                                                                                                                                                   |                                                                                                                                               |
| A process flow diagram and a plan view of the pit is submitted w                                                                                                                                                                                                                                                                                               | with the application.                                                                                                                         |
| Recommended Action: Issue tax certification.                                                                                                                                                                                                                                                                                                                   | St S                                                                                                      |
| <u></u>                                                                                                                                                                                                                                                                                                                                                        |                                                                                                                                               |